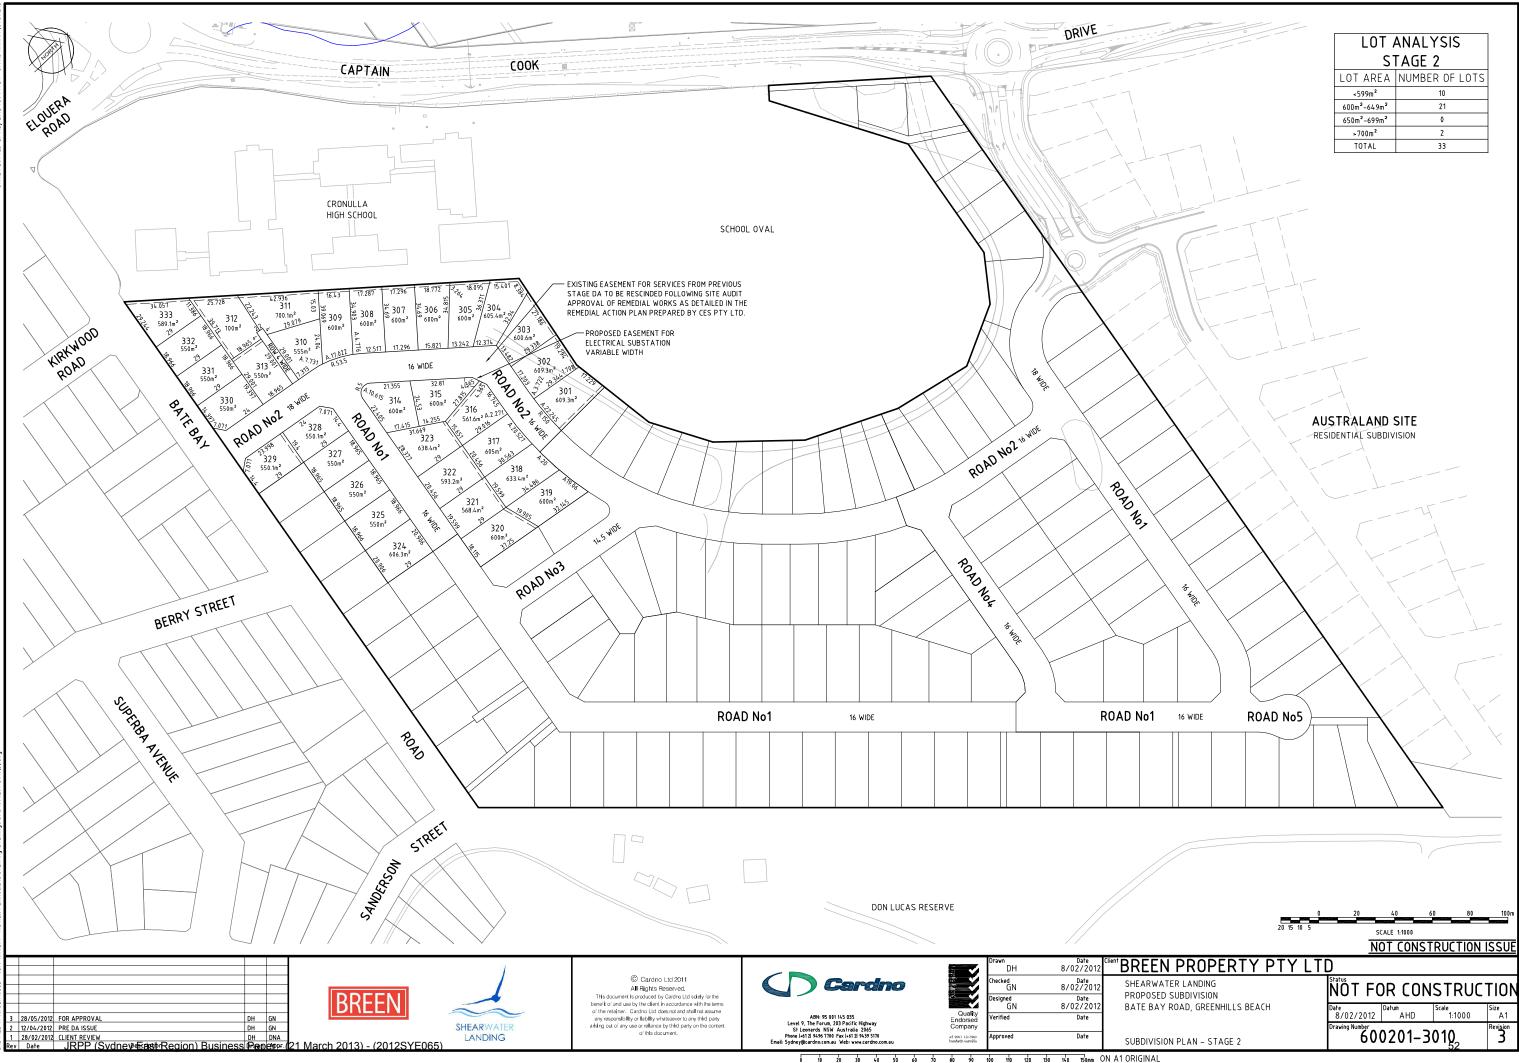

## DRAWING SCHEDULE

| 600201-3001 | COVER SHEET, LOCALITY SKETCH AND DRAWING SCHEDULE         |
|-------------|-----------------------------------------------------------|
| 600201-3002 | EXTENT OF DEVELOPMENT                                     |
| 600201-3003 | DEVELOPMENT PLAN                                          |
| 600201-3005 | OVERALL SITE PLAN AND EXISTING UTILITIES PLAN             |
| 600201-3006 | MASTERPLAN                                                |
| 600201-3007 | OVERALL CONCEPT LAYOUT                                    |
| 600201-3008 | STAGE 1 WORKS                                             |
| 600201-3009 | SUBDIVISION PLAN – STAGE 1A TO STAGE 2B                   |
| 600201-3010 | SUBDIVISION PLAN – STAGE 2C                               |
| 600201-3011 | STAGE 1 TO STAGE 2B GENERAL ARRANGEMENT PLAN SHEET 1 OF 3 |
| 600201-3012 | STAGE 1 TO STAGE 2B GENERAL ARRANGEMENT PLAN SHEET 2 OF 3 |
| 600201-3013 | STAGE 1 TO STAGE 2B GENERAL ARRANGEMENT PLAN SHEET 3 OF 3 |
| 600201-3014 | STAGE 2C GENERAL ARRANGEMENT PLAN SHEET 1 OF 1            |
| 600201-3015 | TYPICAL CROSS SECTIONS - SHEET 1 of 2                     |
| 600201-3016 | TYPICAL CROSS SECTIONS – SHEET 2 of 2                     |
| 600201-3017 | DETAILS SHEET                                             |
| 600201-3020 | LONGITUDINAL SECTIONS – ROAD 1 SHEET 1 OF 2               |
| 600201-3021 | LONGITUDINAL SECTIONS – ROAD 1 SHEET 2 OF 2               |
| 600201-3022 | LONGITUDINAL SECTIONS – ROAD 2                            |
| 600201-3023 | LONGITUDINAL SECTIONS – ROADS 3, 4 & 5                    |
| 600201-3030 | OVERALL CONCEPT STORMWATER CATCHMENT PLAN                 |
| 600201-3035 | WETLAND BASIN DETAIL                                      |
| 600201-3037 | TYPICAL SECTIONS - WETLAND BASIN                          |
| 600201-3040 | CONCEPT WATER & SEWER DESIGN                              |
| 600201-3050 | CONCEPT EROSION & SEDIMENT CONTROL PLAN                   |
| 600201-3055 | CONCEPT ELECTRICAL RETICULATION DESIGN                    |
| 600201-3060 | CUT/FILL PLAN                                             |
| 600201-3065 | SITE SECTIONS – 1 of 3                                    |
| 600201-3066 | SITE SECTIONS - 2 of 3                                    |
| 600201-3067 | SITE SECTIONS - 3 of 3                                    |
| 600201-3070 | DETAILS OF MAINTENANCE BAYS FOR GPT                       |
|             |                                                           |