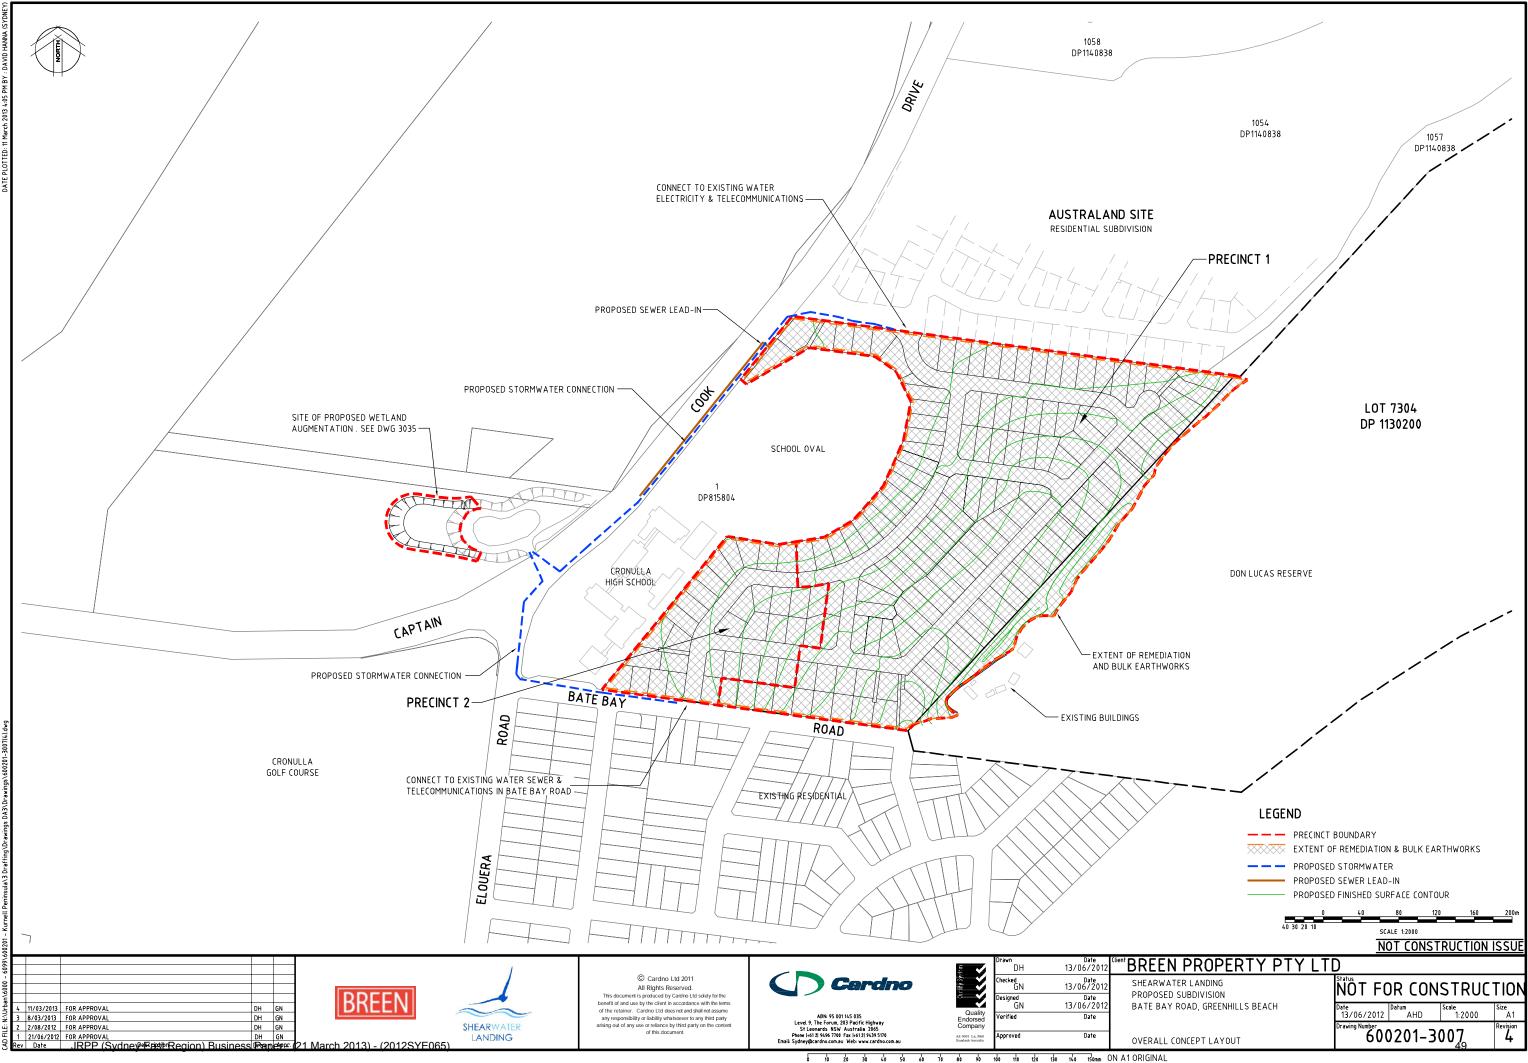

## DRAWING SCHEDULE

| 600201-3001 | COVER SHEET, LOCALITY SKETCH AND DRAWING SCHEDULE         |
|-------------|-----------------------------------------------------------|
| 600201-3002 | EXTENT OF DEVELOPMENT                                     |
| 600201-3003 | DEVELOPMENT PLAN                                          |
| 600201-3005 | OVERALL SITE PLAN AND EXISTING UTILITIES PLAN             |
| 600201-3006 | MASTERPLAN                                                |
| 600201-3007 | OVERALL CONCEPT LAYOUT                                    |
| 600201-3008 | STAGE 1 WORKS                                             |
| 600201-3009 | SUBDIVISION PLAN – STAGE 1A TO STAGE 2B                   |
| 600201-3010 | SUBDIVISION PLAN – STAGE 2C                               |
| 600201-3011 | STAGE 1 TO STAGE 2B GENERAL ARRANGEMENT PLAN SHEET 1 OF 3 |
| 600201-3012 | STAGE 1 TO STAGE 2B GENERAL ARRANGEMENT PLAN SHEET 2 OF 3 |
| 600201-3013 | STAGE 1 TO STAGE 2B GENERAL ARRANGEMENT PLAN SHEET 3 OF 3 |
| 600201-3014 | STAGE 2C GENERAL ARRANGEMENT PLAN SHEET 1 OF 1            |
| 600201-3015 | TYPICAL CROSS SECTIONS - SHEET 1 of 2                     |
| 600201-3016 | TYPICAL CROSS SECTIONS – SHEET 2 of 2                     |
| 600201-3017 | DETAILS SHEET                                             |
| 600201-3020 | LONGITUDINAL SECTIONS – ROAD 1 SHEET 1 OF 2               |
| 600201-3021 | LONGITUDINAL SECTIONS – ROAD 1 SHEET 2 OF 2               |
| 600201-3022 | LONGITUDINAL SECTIONS – ROAD 2                            |
| 600201-3023 | LONGITUDINAL SECTIONS – ROADS 3, 4 & 5                    |
| 600201-3030 | OVERALL CONCEPT STORMWATER CATCHMENT PLAN                 |
| 600201-3035 | WETLAND BASIN DETAIL                                      |
| 600201-3037 | TYPICAL SECTIONS - WETLAND BASIN                          |
| 600201-3040 | CONCEPT WATER & SEWER DESIGN                              |
| 600201-3050 | CONCEPT EROSION & SEDIMENT CONTROL PLAN                   |
| 600201-3055 | CONCEPT ELECTRICAL RETICULATION DESIGN                    |
| 600201-3060 | CUT/FILL PLAN                                             |
| 600201-3065 | SITE SECTIONS – 1 of 3                                    |
| 600201-3066 | SITE SECTIONS - 2 of 3                                    |
| 600201-3067 | SITE SECTIONS - 3 of 3                                    |
| 600201-3070 | DETAILS OF MAINTENANCE BAYS FOR GPT                       |
|             |                                                           |