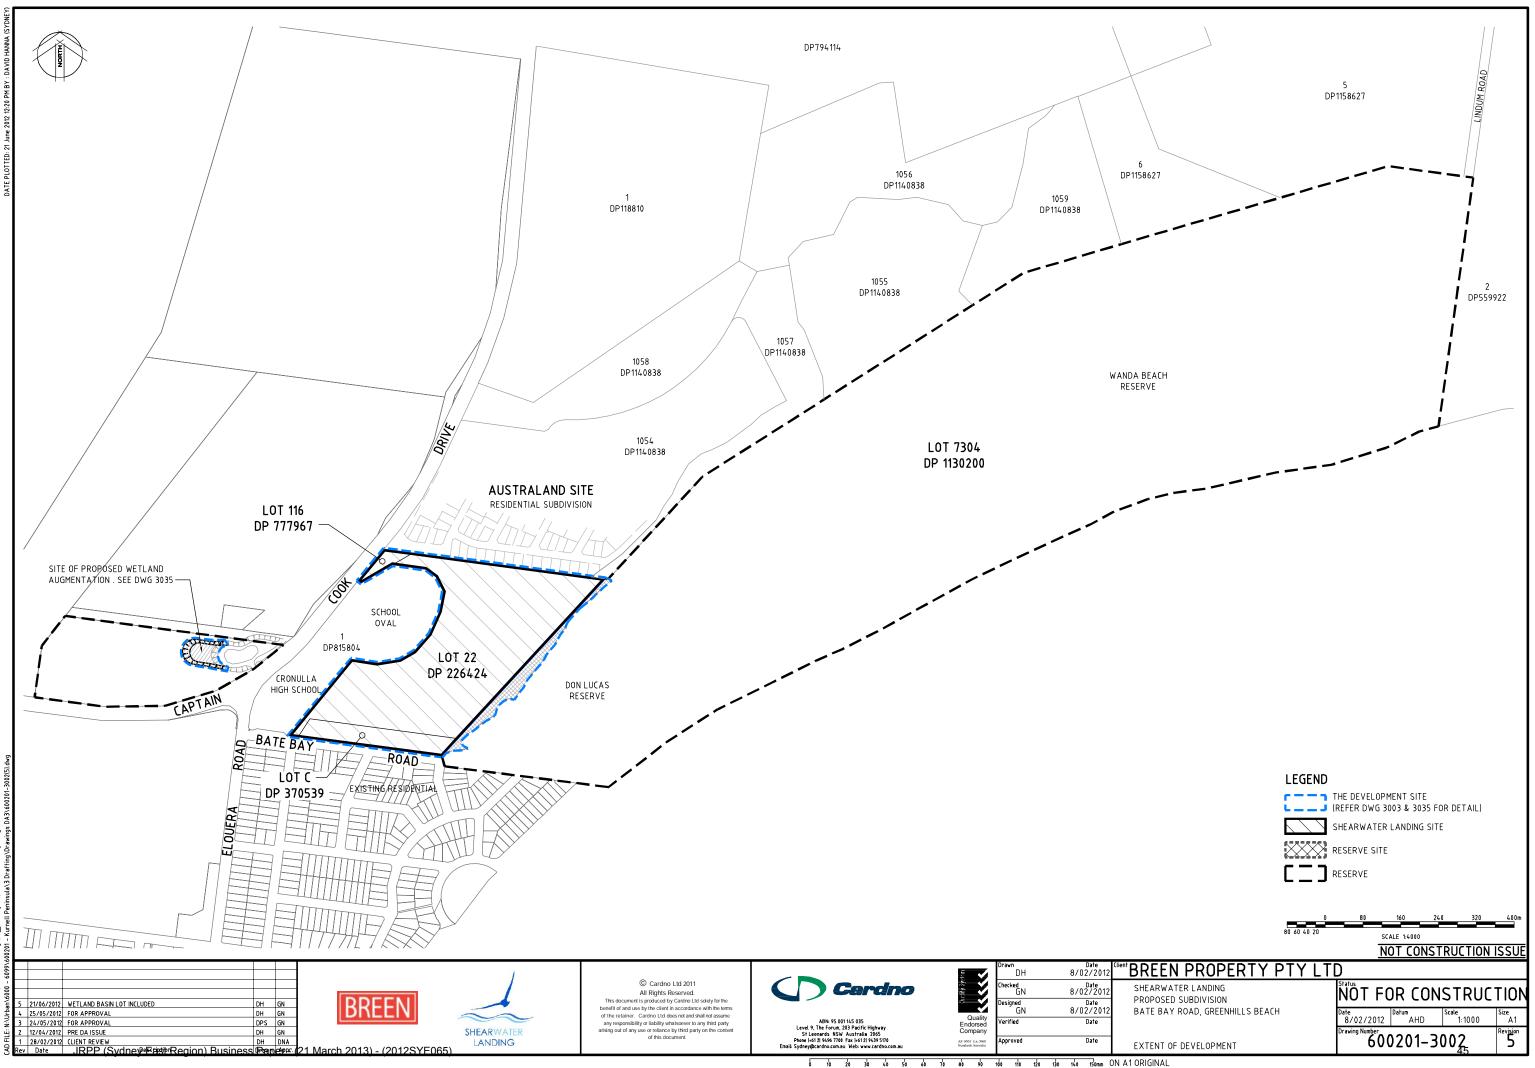

## DRAWING SCHEDULE

| 600201-3001 | COVER SHEET, LOCALITY SKETCH AND DRAWING SCHEDULE         |
|-------------|-----------------------------------------------------------|
| 600201-3002 | EXTENT OF DEVELOPMENT                                     |
| 600201-3003 | DEVELOPMENT PLAN                                          |
| 600201-3005 | OVERALL SITE PLAN AND EXISTING UTILITIES PLAN             |
| 600201-3006 | MASTERPLAN                                                |
| 600201-3007 | OVERALL CONCEPT LAYOUT                                    |
| 600201-3008 | STAGE 1 WORKS                                             |
| 600201-3009 | SUBDIVISION PLAN – STAGE 1A TO STAGE 2B                   |
| 600201-3010 | SUBDIVISION PLAN – STAGE 2C                               |
| 600201-3011 | STAGE 1 TO STAGE 2B GENERAL ARRANGEMENT PLAN SHEET 1 OF 3 |
| 600201-3012 | STAGE 1 TO STAGE 2B GENERAL ARRANGEMENT PLAN SHEET 2 OF 3 |
| 600201-3013 | STAGE 1 TO STAGE 2B GENERAL ARRANGEMENT PLAN SHEET 3 OF 3 |
| 600201-3014 | STAGE 2C GENERAL ARRANGEMENT PLAN SHEET 1 OF 1            |
| 600201-3015 | TYPICAL CROSS SECTIONS - SHEET 1 of 2                     |
| 600201-3016 | TYPICAL CROSS SECTIONS – SHEET 2 of 2                     |
| 600201-3017 | DETAILS SHEET                                             |
| 600201-3020 | LONGITUDINAL SECTIONS – ROAD 1 SHEET 1 OF 2               |
| 600201-3021 | LONGITUDINAL SECTIONS – ROAD 1 SHEET 2 OF 2               |
| 600201-3022 | LONGITUDINAL SECTIONS – ROAD 2                            |
| 600201-3023 | LONGITUDINAL SECTIONS – ROADS 3, 4 & 5                    |
| 600201-3030 | OVERALL CONCEPT STORMWATER CATCHMENT PLAN                 |
| 600201-3035 | WETLAND BASIN DETAIL                                      |
| 600201-3037 | TYPICAL SECTIONS - WETLAND BASIN                          |
| 600201-3040 | CONCEPT WATER & SEWER DESIGN                              |
| 600201-3050 | CONCEPT EROSION & SEDIMENT CONTROL PLAN                   |
| 600201-3055 | CONCEPT ELECTRICAL RETICULATION DESIGN                    |
| 600201-3060 | CUT/FILL PLAN                                             |
| 600201-3065 | SITE SECTIONS – 1 of 3                                    |
| 600201-3066 | SITE SECTIONS - 2 of 3                                    |
| 600201-3067 | SITE SECTIONS - 3 of 3                                    |
| 600201-3070 | DETAILS OF MAINTENANCE BAYS FOR GPT                       |
|             |                                                           |