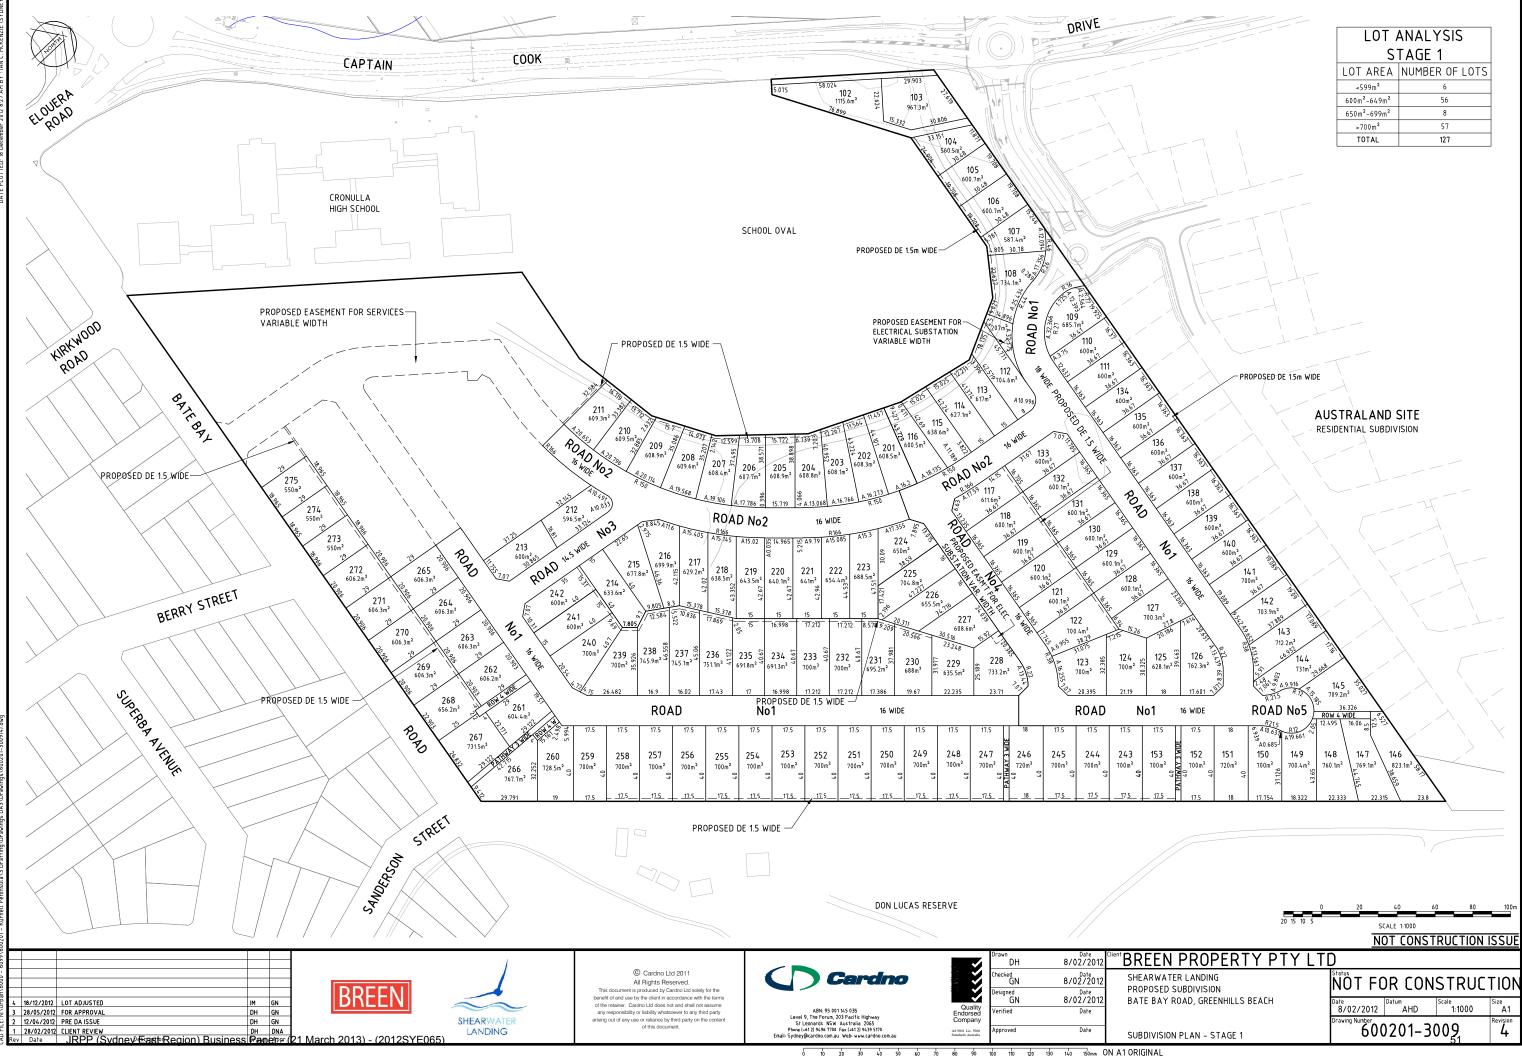

## DRAWING SCHEDULE

| 600201-3001 | COVER SHEET, LOCALITY SKETCH AND DRAWING SCHEDULE         |
|-------------|-----------------------------------------------------------|
| 600201-3002 | EXTENT OF DEVELOPMENT                                     |
| 600201-3003 | DEVELOPMENT PLAN                                          |
| 600201-3005 | OVERALL SITE PLAN AND EXISTING UTILITIES PLAN             |
| 600201-3006 | MASTERPLAN                                                |
| 600201-3007 | OVERALL CONCEPT LAYOUT                                    |
| 600201-3008 | STAGE 1 WORKS                                             |
| 600201-3009 | SUBDIVISION PLAN – STAGE 1A TO STAGE 2B                   |
| 600201-3010 | SUBDIVISION PLAN – STAGE 2C                               |
| 600201-3011 | STAGE 1 TO STAGE 2B GENERAL ARRANGEMENT PLAN SHEET 1 OF 3 |
| 600201-3012 | STAGE 1 TO STAGE 2B GENERAL ARRANGEMENT PLAN SHEET 2 OF 3 |
| 600201-3013 | STAGE 1 TO STAGE 2B GENERAL ARRANGEMENT PLAN SHEET 3 OF 3 |
| 600201-3014 | STAGE 2C GENERAL ARRANGEMENT PLAN SHEET 1 OF 1            |
| 600201-3015 | TYPICAL CROSS SECTIONS - SHEET 1 of 2                     |
| 600201-3016 | TYPICAL CROSS SECTIONS – SHEET 2 of 2                     |
| 600201-3017 | DETAILS SHEET                                             |
| 600201-3020 | LONGITUDINAL SECTIONS – ROAD 1 SHEET 1 OF 2               |
| 600201-3021 | LONGITUDINAL SECTIONS – ROAD 1 SHEET 2 OF 2               |
| 600201-3022 | LONGITUDINAL SECTIONS – ROAD 2                            |
| 600201-3023 | LONGITUDINAL SECTIONS – ROADS 3, 4 & 5                    |
| 600201-3030 | OVERALL CONCEPT STORMWATER CATCHMENT PLAN                 |
| 600201-3035 | WETLAND BASIN DETAIL                                      |
| 600201-3037 | TYPICAL SECTIONS - WETLAND BASIN                          |
| 600201-3040 | CONCEPT WATER & SEWER DESIGN                              |
| 600201-3050 | CONCEPT EROSION & SEDIMENT CONTROL PLAN                   |
| 600201-3055 | CONCEPT ELECTRICAL RETICULATION DESIGN                    |
| 600201-3060 | CUT/FILL PLAN                                             |
| 600201-3065 | SITE SECTIONS – 1 of 3                                    |
| 600201-3066 | SITE SECTIONS - 2 of 3                                    |
| 600201-3067 | SITE SECTIONS - 3 of 3                                    |
| 600201-3070 | DETAILS OF MAINTENANCE BAYS FOR GPT                       |
|             |                                                           |