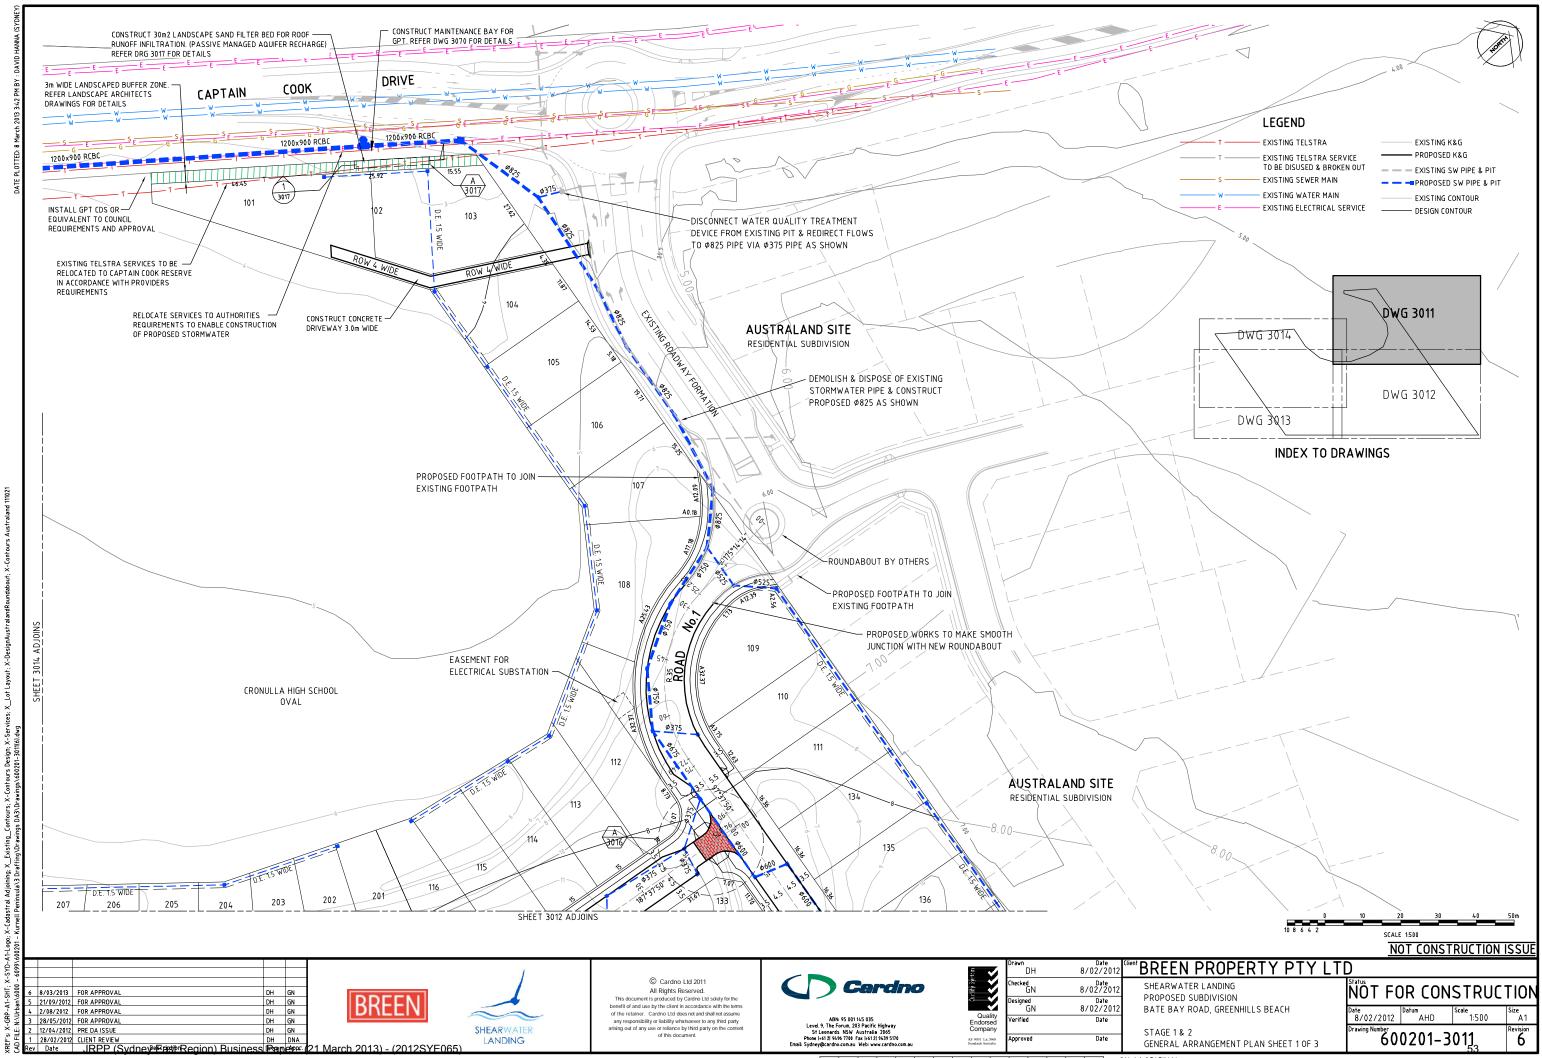

## DRAWING SCHEDULE

| 600201-3001 | COVER SHEET, LOCALITY SKETCH AND DRAWING SCHEDULE         |
|-------------|-----------------------------------------------------------|
| 600201-3002 | EXTENT OF DEVELOPMENT                                     |
| 600201-3003 | DEVELOPMENT PLAN                                          |
| 600201-3005 | OVERALL SITE PLAN AND EXISTING UTILITIES PLAN             |
| 600201-3006 | MASTERPLAN                                                |
| 600201-3007 | OVERALL CONCEPT LAYOUT                                    |
| 600201-3008 | STAGE 1 WORKS                                             |
| 600201-3009 | SUBDIVISION PLAN – STAGE 1A TO STAGE 2B                   |
| 600201-3010 | SUBDIVISION PLAN – STAGE 2C                               |
| 600201-3011 | STAGE 1 TO STAGE 2B GENERAL ARRANGEMENT PLAN SHEET 1 OF 3 |
| 600201-3012 | STAGE 1 TO STAGE 2B GENERAL ARRANGEMENT PLAN SHEET 2 OF 3 |
| 600201-3013 | STAGE 1 TO STAGE 2B GENERAL ARRANGEMENT PLAN SHEET 3 OF 3 |
| 600201-3014 | STAGE 2C GENERAL ARRANGEMENT PLAN SHEET 1 OF 1            |
| 600201-3015 | TYPICAL CROSS SECTIONS - SHEET 1 of 2                     |
| 600201-3016 | TYPICAL CROSS SECTIONS – SHEET 2 of 2                     |
| 600201-3017 | DETAILS SHEET                                             |
| 600201-3020 | LONGITUDINAL SECTIONS – ROAD 1 SHEET 1 OF 2               |
| 600201-3021 | LONGITUDINAL SECTIONS – ROAD 1 SHEET 2 OF 2               |
| 600201-3022 | LONGITUDINAL SECTIONS – ROAD 2                            |
| 600201-3023 | LONGITUDINAL SECTIONS – ROADS 3, 4 & 5                    |
| 600201-3030 | OVERALL CONCEPT STORMWATER CATCHMENT PLAN                 |
| 600201-3035 | WETLAND BASIN DETAIL                                      |
| 600201-3037 | TYPICAL SECTIONS - WETLAND BASIN                          |
| 600201-3040 | CONCEPT WATER & SEWER DESIGN                              |
| 600201-3050 | CONCEPT EROSION & SEDIMENT CONTROL PLAN                   |
| 600201-3055 | CONCEPT ELECTRICAL RETICULATION DESIGN                    |
| 600201-3060 | CUT/FILL PLAN                                             |
| 600201-3065 | SITE SECTIONS – 1 of 3                                    |
| 600201-3066 | SITE SECTIONS - 2 of 3                                    |
| 600201-3067 | SITE SECTIONS - 3 of 3                                    |
| 600201-3070 | DETAILS OF MAINTENANCE BAYS FOR GPT                       |
|             |                                                           |