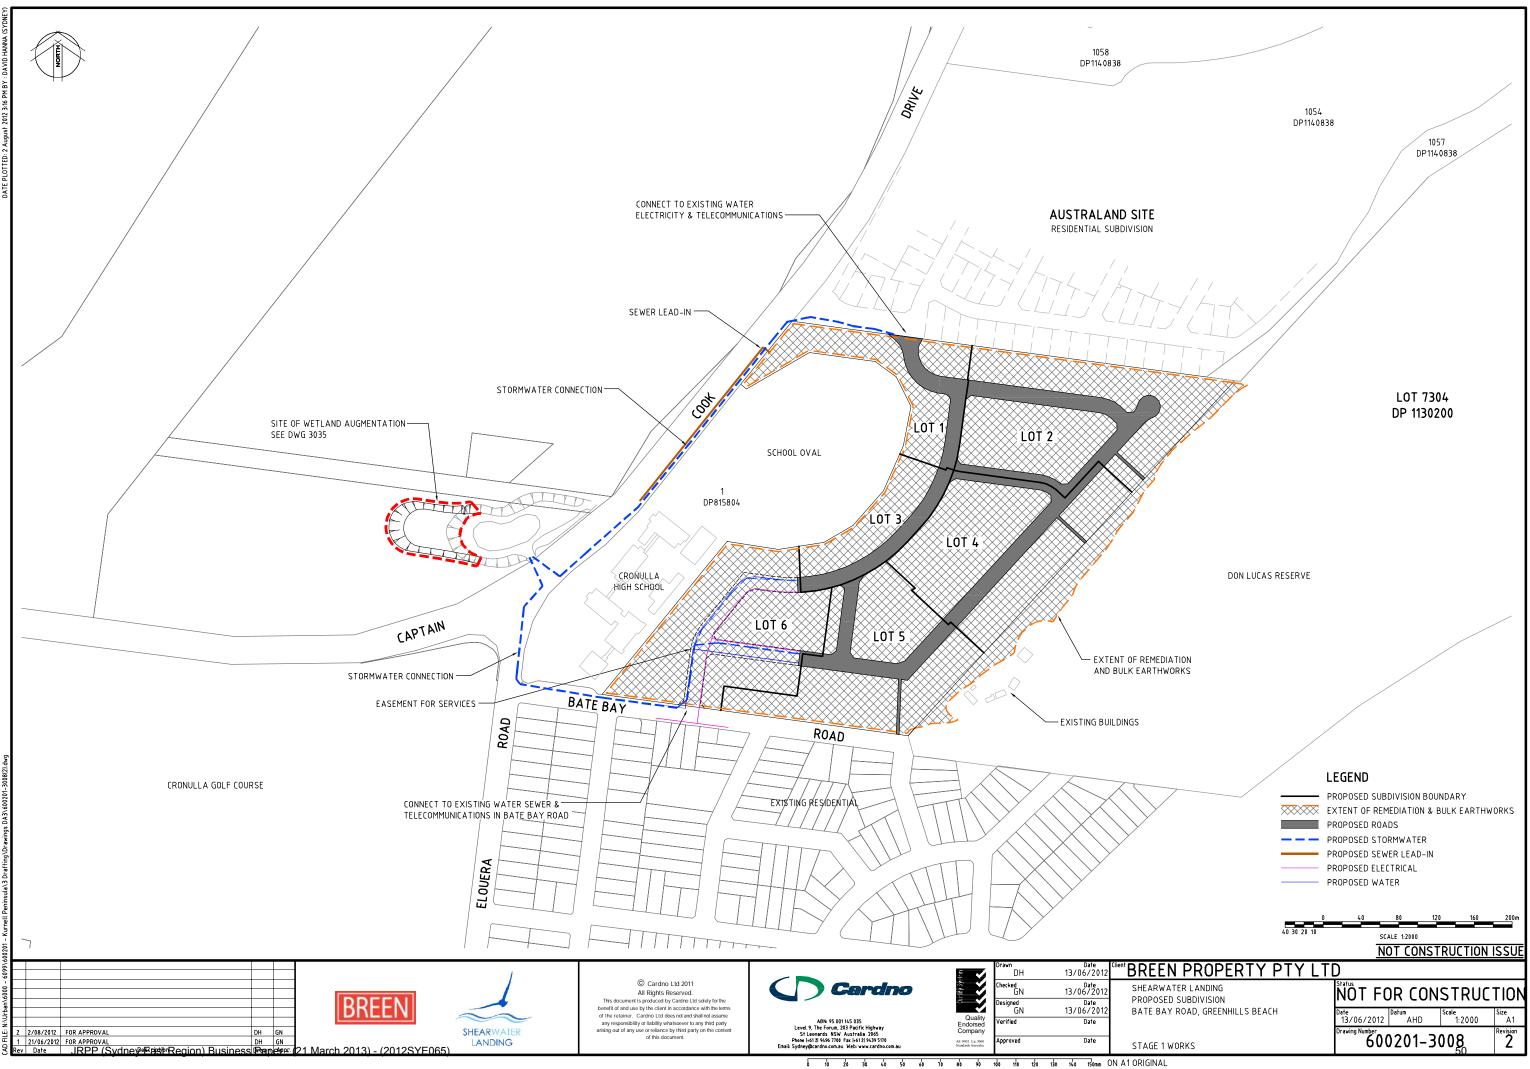

## DRAWING SCHEDULE

| 600201-3001 | COVER SHEET, LOCALITY SKETCH AND DRAWING SCHEDULE         |
|-------------|-----------------------------------------------------------|
| 600201-3002 | EXTENT OF DEVELOPMENT                                     |
| 600201-3003 | DEVELOPMENT PLAN                                          |
| 600201-3005 | OVERALL SITE PLAN AND EXISTING UTILITIES PLAN             |
| 600201-3006 | MASTERPLAN                                                |
| 600201-3007 | OVERALL CONCEPT LAYOUT                                    |
| 600201-3008 | STAGE 1 WORKS                                             |
| 600201-3009 | SUBDIVISION PLAN – STAGE 1A TO STAGE 2B                   |
| 600201-3010 | SUBDIVISION PLAN – STAGE 2C                               |
| 600201-3011 | STAGE 1 TO STAGE 2B GENERAL ARRANGEMENT PLAN SHEET 1 OF 3 |
| 600201-3012 | STAGE 1 TO STAGE 2B GENERAL ARRANGEMENT PLAN SHEET 2 OF 3 |
| 600201-3013 | STAGE 1 TO STAGE 2B GENERAL ARRANGEMENT PLAN SHEET 3 OF 3 |
| 600201-3014 | STAGE 2C GENERAL ARRANGEMENT PLAN SHEET 1 OF 1            |
| 600201-3015 | TYPICAL CROSS SECTIONS - SHEET 1 of 2                     |
| 600201-3016 | TYPICAL CROSS SECTIONS – SHEET 2 of 2                     |
| 600201-3017 | DETAILS SHEET                                             |
| 600201-3020 | LONGITUDINAL SECTIONS – ROAD 1 SHEET 1 OF 2               |
| 600201-3021 | LONGITUDINAL SECTIONS – ROAD 1 SHEET 2 OF 2               |
| 600201-3022 | LONGITUDINAL SECTIONS – ROAD 2                            |
| 600201-3023 | LONGITUDINAL SECTIONS – ROADS 3, 4 & 5                    |
| 600201-3030 | OVERALL CONCEPT STORMWATER CATCHMENT PLAN                 |
| 600201-3035 | WETLAND BASIN DETAIL                                      |
| 600201-3037 | TYPICAL SECTIONS - WETLAND BASIN                          |
| 600201-3040 | CONCEPT WATER & SEWER DESIGN                              |
| 600201-3050 | CONCEPT EROSION & SEDIMENT CONTROL PLAN                   |
| 600201-3055 | CONCEPT ELECTRICAL RETICULATION DESIGN                    |
| 600201-3060 | CUT/FILL PLAN                                             |
| 600201-3065 | SITE SECTIONS – 1 of 3                                    |
| 600201-3066 | SITE SECTIONS - 2 of 3                                    |
| 600201-3067 | SITE SECTIONS - 3 of 3                                    |
| 600201-3070 | DETAILS OF MAINTENANCE BAYS FOR GPT                       |
|             |                                                           |