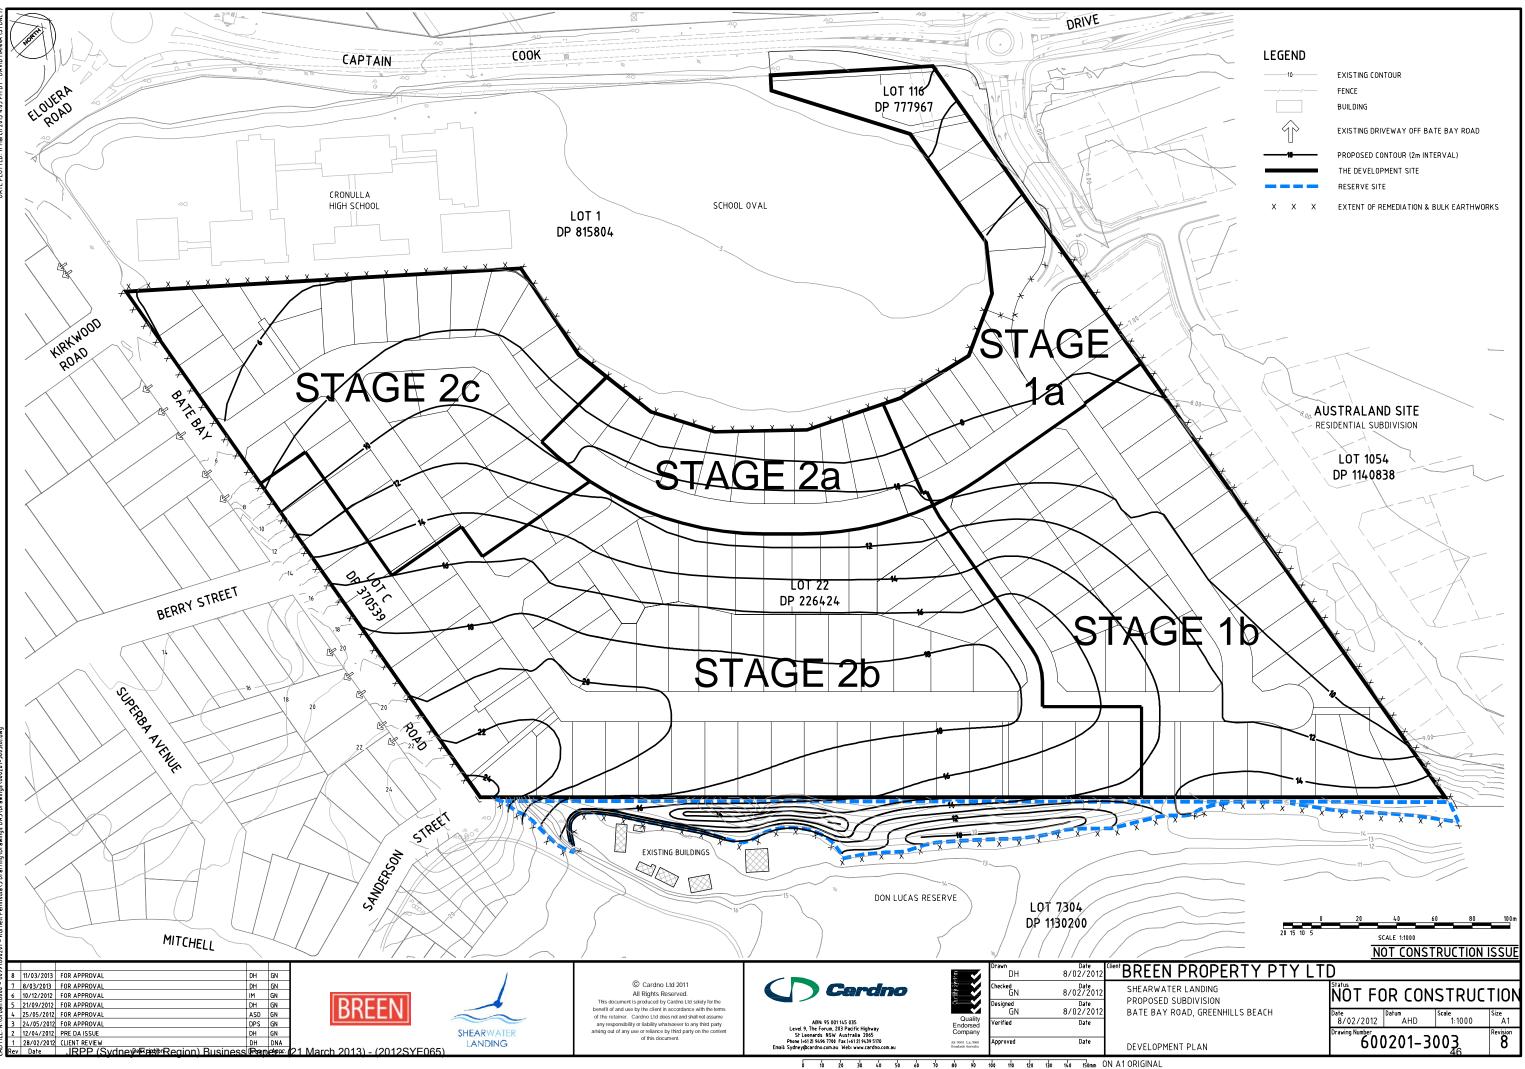

## DRAWING SCHEDULE

| 600201-3001 | COVER SHEET, LOCALITY SKETCH AND DRAWING SCHEDULE         |
|-------------|-----------------------------------------------------------|
| 600201-3002 | EXTENT OF DEVELOPMENT                                     |
| 600201-3003 | DEVELOPMENT PLAN                                          |
| 600201-3005 | OVERALL SITE PLAN AND EXISTING UTILITIES PLAN             |
| 600201-3006 | MASTERPLAN                                                |
| 600201-3007 | OVERALL CONCEPT LAYOUT                                    |
| 600201-3008 | STAGE 1 WORKS                                             |
| 600201-3009 | SUBDIVISION PLAN – STAGE 1A TO STAGE 2B                   |
| 600201-3010 | SUBDIVISION PLAN – STAGE 2C                               |
| 600201-3011 | STAGE 1 TO STAGE 2B GENERAL ARRANGEMENT PLAN SHEET 1 OF 3 |
| 600201-3012 | STAGE 1 TO STAGE 2B GENERAL ARRANGEMENT PLAN SHEET 2 OF 3 |
| 600201-3013 | STAGE 1 TO STAGE 2B GENERAL ARRANGEMENT PLAN SHEET 3 OF 3 |
| 600201-3014 | STAGE 2C GENERAL ARRANGEMENT PLAN SHEET 1 OF 1            |
| 600201-3015 | TYPICAL CROSS SECTIONS - SHEET 1 of 2                     |
| 600201-3016 | TYPICAL CROSS SECTIONS – SHEET 2 of 2                     |
| 600201-3017 | DETAILS SHEET                                             |
| 600201-3020 | LONGITUDINAL SECTIONS – ROAD 1 SHEET 1 OF 2               |
| 600201-3021 | LONGITUDINAL SECTIONS – ROAD 1 SHEET 2 OF 2               |
| 600201-3022 | LONGITUDINAL SECTIONS – ROAD 2                            |
| 600201-3023 | LONGITUDINAL SECTIONS – ROADS 3, 4 & 5                    |
| 600201-3030 | OVERALL CONCEPT STORMWATER CATCHMENT PLAN                 |
| 600201-3035 | WETLAND BASIN DETAIL                                      |
| 600201-3037 | TYPICAL SECTIONS - WETLAND BASIN                          |
| 600201-3040 | CONCEPT WATER & SEWER DESIGN                              |
| 600201-3050 | CONCEPT EROSION & SEDIMENT CONTROL PLAN                   |
| 600201-3055 | CONCEPT ELECTRICAL RETICULATION DESIGN                    |
| 600201-3060 | CUT/FILL PLAN                                             |
| 600201-3065 | SITE SECTIONS – 1 of 3                                    |
| 600201-3066 | SITE SECTIONS - 2 of 3                                    |
| 600201-3067 | SITE SECTIONS - 3 of 3                                    |
| 600201-3070 | DETAILS OF MAINTENANCE BAYS FOR GPT                       |
|             |                                                           |