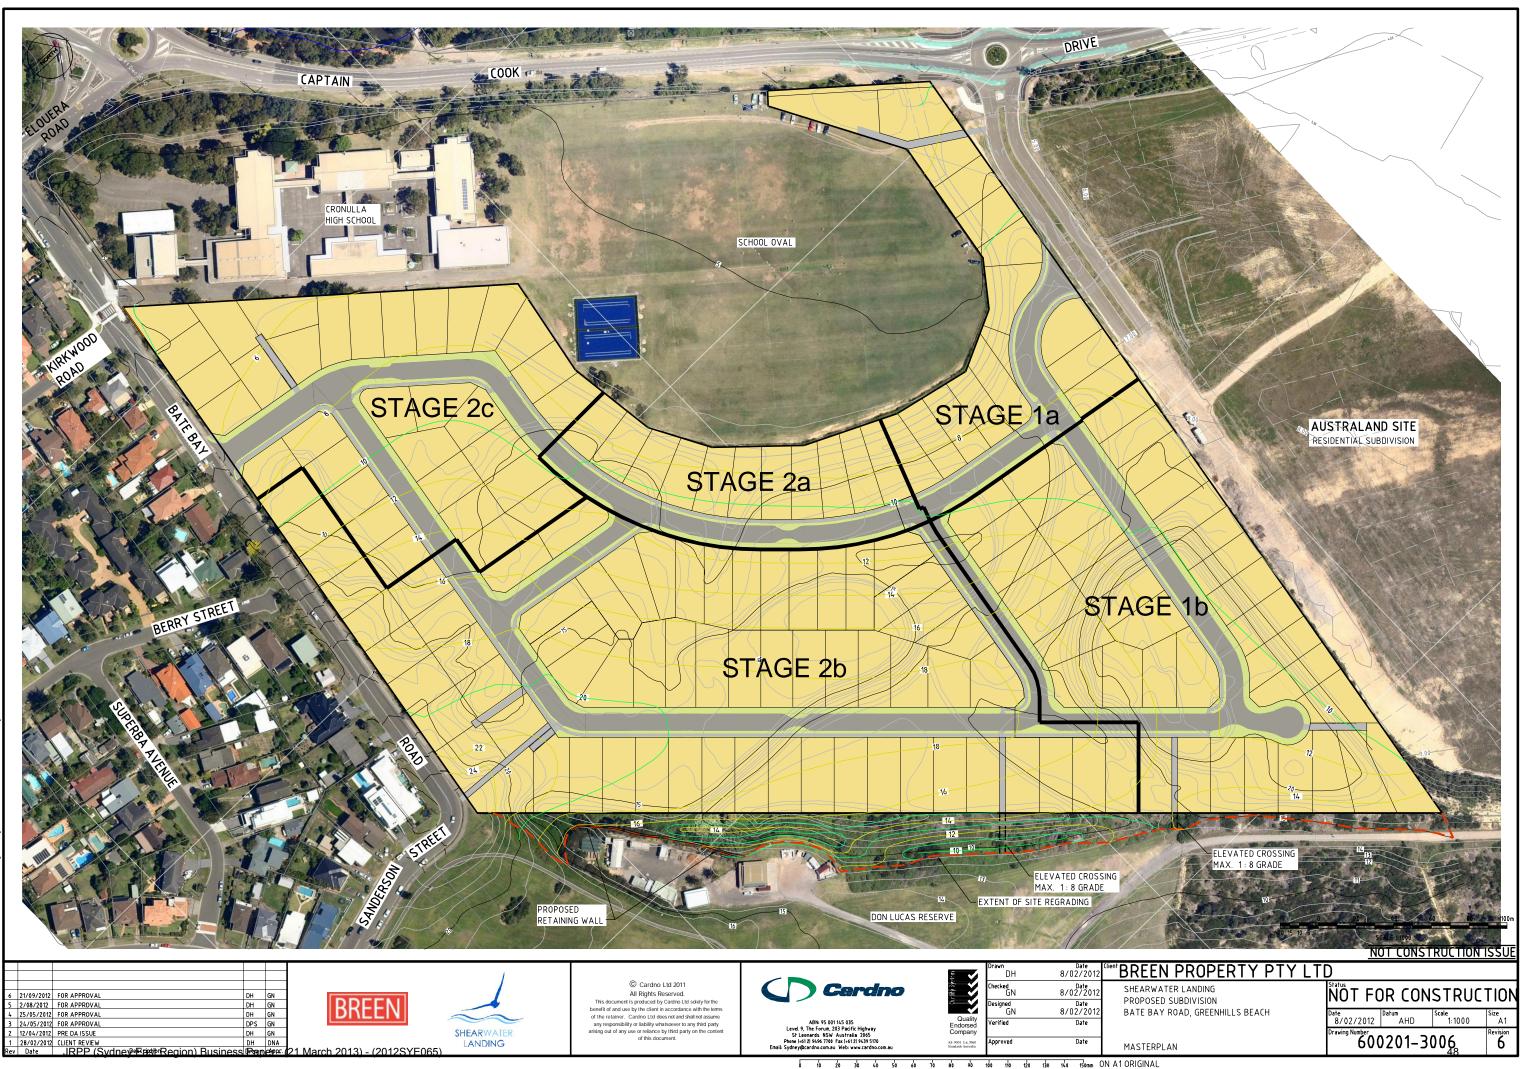

## DRAWING SCHEDULE

| 600201-3001 | COVER SHEET, LOCALITY SKETCH AND DRAWING SCHEDULE         |
|-------------|-----------------------------------------------------------|
| 600201-3002 | EXTENT OF DEVELOPMENT                                     |
| 600201-3003 | DEVELOPMENT PLAN                                          |
| 600201-3005 | OVERALL SITE PLAN AND EXISTING UTILITIES PLAN             |
| 600201-3006 | MASTERPLAN                                                |
| 600201-3007 | OVERALL CONCEPT LAYOUT                                    |
| 600201-3008 | STAGE 1 WORKS                                             |
| 600201-3009 | SUBDIVISION PLAN – STAGE 1A TO STAGE 2B                   |
| 600201-3010 | SUBDIVISION PLAN – STAGE 2C                               |
| 600201-3011 | STAGE 1 TO STAGE 2B GENERAL ARRANGEMENT PLAN SHEET 1 OF 3 |
| 600201-3012 | STAGE 1 TO STAGE 2B GENERAL ARRANGEMENT PLAN SHEET 2 OF 3 |
| 600201-3013 | STAGE 1 TO STAGE 2B GENERAL ARRANGEMENT PLAN SHEET 3 OF 3 |
| 600201-3014 | STAGE 2C GENERAL ARRANGEMENT PLAN SHEET 1 OF 1            |
| 600201-3015 | TYPICAL CROSS SECTIONS - SHEET 1 of 2                     |
| 600201-3016 | TYPICAL CROSS SECTIONS – SHEET 2 of 2                     |
| 600201-3017 | DETAILS SHEET                                             |
| 600201-3020 | LONGITUDINAL SECTIONS – ROAD 1 SHEET 1 OF 2               |
| 600201-3021 | LONGITUDINAL SECTIONS – ROAD 1 SHEET 2 OF 2               |
| 600201-3022 | LONGITUDINAL SECTIONS – ROAD 2                            |
| 600201-3023 | LONGITUDINAL SECTIONS – ROADS 3, 4 & 5                    |
| 600201-3030 | OVERALL CONCEPT STORMWATER CATCHMENT PLAN                 |
| 600201-3035 | WETLAND BASIN DETAIL                                      |
| 600201-3037 | TYPICAL SECTIONS - WETLAND BASIN                          |
| 600201-3040 | CONCEPT WATER & SEWER DESIGN                              |
| 600201-3050 | CONCEPT EROSION & SEDIMENT CONTROL PLAN                   |
| 600201-3055 | CONCEPT ELECTRICAL RETICULATION DESIGN                    |
| 600201-3060 | CUT/FILL PLAN                                             |
| 600201-3065 | SITE SECTIONS – 1 of 3                                    |
| 600201-3066 | SITE SECTIONS - 2 of 3                                    |
| 600201-3067 | SITE SECTIONS - 3 of 3                                    |
| 600201-3070 | DETAILS OF MAINTENANCE BAYS FOR GPT                       |
|             |                                                           |