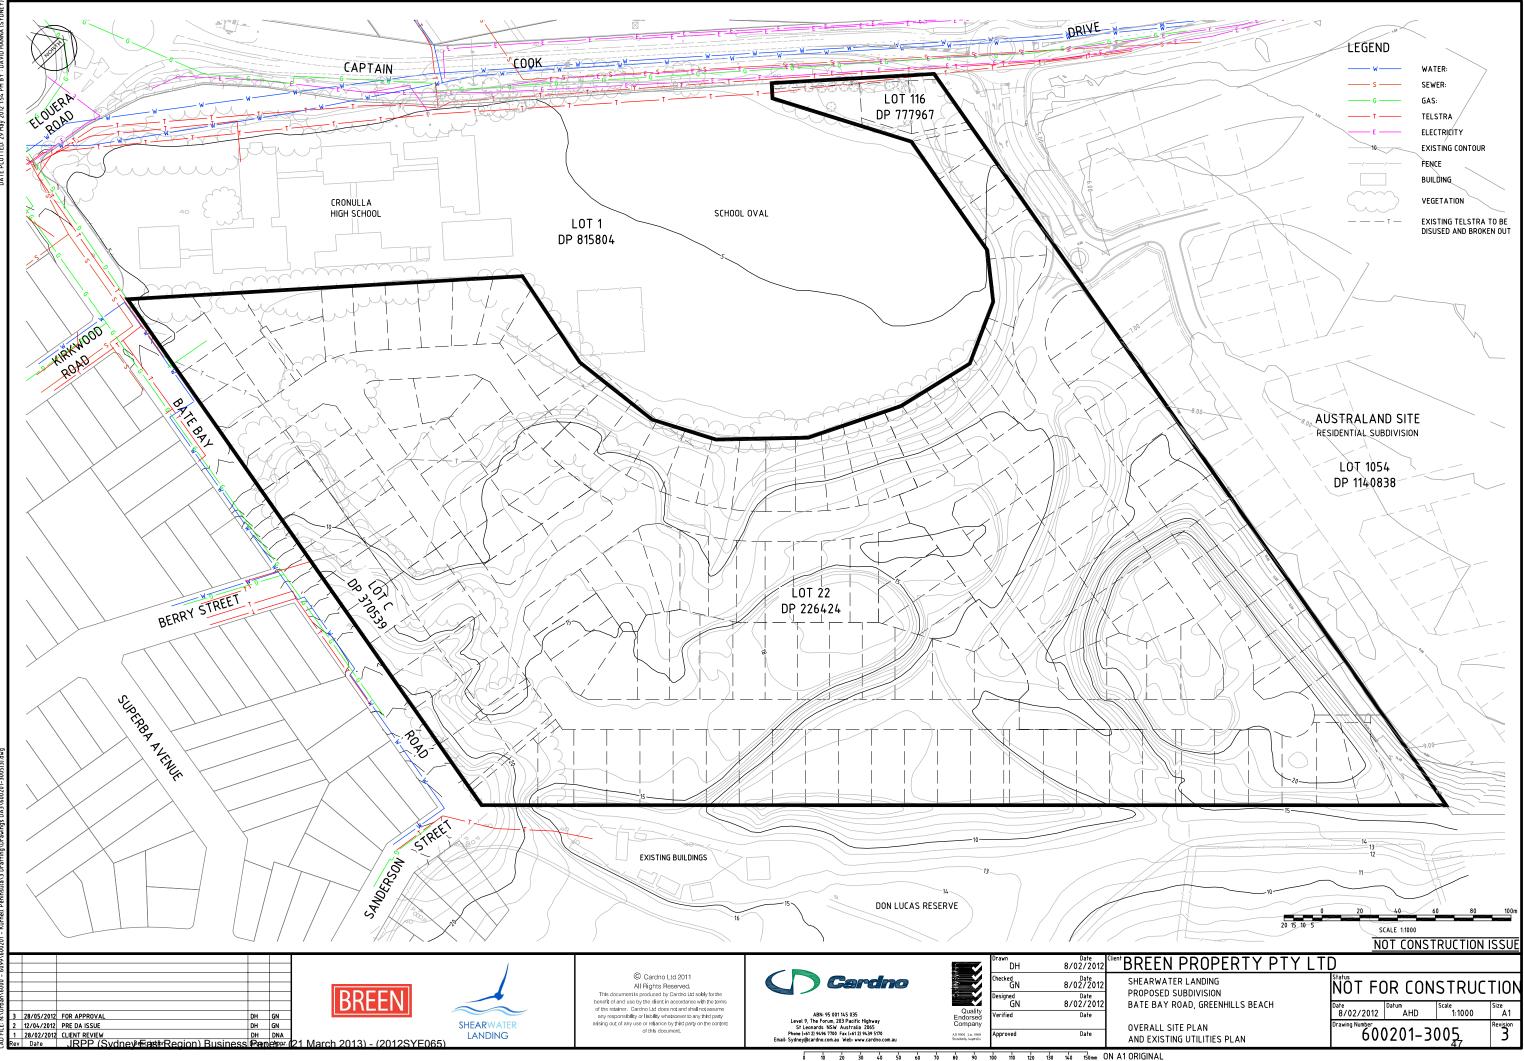

## DRAWING SCHEDULE

| 600201-3001 | COVER SHEET, LOCALITY SKETCH AND DRAWING SCHEDULE         |
|-------------|-----------------------------------------------------------|
| 600201-3002 | EXTENT OF DEVELOPMENT                                     |
| 600201-3003 | DEVELOPMENT PLAN                                          |
| 600201-3005 | OVERALL SITE PLAN AND EXISTING UTILITIES PLAN             |
| 600201-3006 | MASTERPLAN                                                |
| 600201-3007 | OVERALL CONCEPT LAYOUT                                    |
| 600201-3008 | STAGE 1 WORKS                                             |
| 600201-3009 | SUBDIVISION PLAN – STAGE 1A TO STAGE 2B                   |
| 600201-3010 | SUBDIVISION PLAN – STAGE 2C                               |
| 600201-3011 | STAGE 1 TO STAGE 2B GENERAL ARRANGEMENT PLAN SHEET 1 OF 3 |
| 600201-3012 | STAGE 1 TO STAGE 2B GENERAL ARRANGEMENT PLAN SHEET 2 OF 3 |
| 600201-3013 | STAGE 1 TO STAGE 2B GENERAL ARRANGEMENT PLAN SHEET 3 OF 3 |
| 600201-3014 | STAGE 2C GENERAL ARRANGEMENT PLAN SHEET 1 OF 1            |
| 600201-3015 | TYPICAL CROSS SECTIONS - SHEET 1 of 2                     |
| 600201-3016 | TYPICAL CROSS SECTIONS – SHEET 2 of 2                     |
| 600201-3017 | DETAILS SHEET                                             |
| 600201-3020 | LONGITUDINAL SECTIONS – ROAD 1 SHEET 1 OF 2               |
| 600201-3021 | LONGITUDINAL SECTIONS – ROAD 1 SHEET 2 OF 2               |
| 600201-3022 | LONGITUDINAL SECTIONS – ROAD 2                            |
| 600201-3023 | LONGITUDINAL SECTIONS – ROADS 3, 4 & 5                    |
| 600201-3030 | OVERALL CONCEPT STORMWATER CATCHMENT PLAN                 |
| 600201-3035 | WETLAND BASIN DETAIL                                      |
| 600201-3037 | TYPICAL SECTIONS - WETLAND BASIN                          |
| 600201-3040 | CONCEPT WATER & SEWER DESIGN                              |
| 600201-3050 | CONCEPT EROSION & SEDIMENT CONTROL PLAN                   |
| 600201-3055 | CONCEPT ELECTRICAL RETICULATION DESIGN                    |
| 600201-3060 | CUT/FILL PLAN                                             |
| 600201-3065 | SITE SECTIONS – 1 of 3                                    |
| 600201-3066 | SITE SECTIONS - 2 of 3                                    |
| 600201-3067 | SITE SECTIONS - 3 of 3                                    |
| 600201-3070 | DETAILS OF MAINTENANCE BAYS FOR GPT                       |
|             |                                                           |